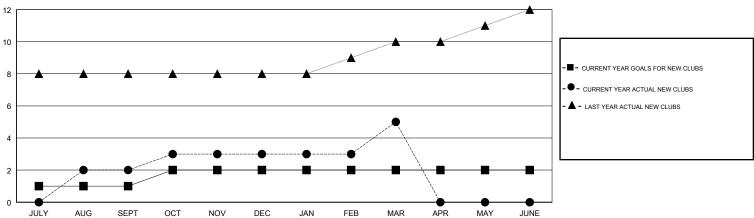

### GOALS AND ACTUAL NEW CLUBS CUMULATIVE

### LOCATION INDIA

**GMT CA** 

| Clubs                 |               |           |               | Members       |                           |                         |                                              |  |
|-----------------------|---------------|-----------|---------------|---------------|---------------------------|-------------------------|----------------------------------------------|--|
| RESULTS FOR 2018-2019 |               |           |               |               | RESULTS FOR 2018-2019     |                         |                                              |  |
| QUARTER               | NEW CLUB GOAL | NEW CLUBS | DROPPED CLUBS | QUARTER       | MEMBER GROWTH NET<br>GOAL | MEMBER GROWTH<br>ACTUAL | DROPPED MEMBERS ACTUAL (including transfers) |  |
| JULY/AUG/SEPT         | 1             | 2         | 0             | JULY/AUG/SEPT | 30                        | 184                     | 33                                           |  |
| OCT/NOV/DEC           | 1             | 1         | 3             | OCT/NOV/DEC   | 30                        | 62                      | 142                                          |  |
| JAN/FEB/MAR           | 0             | 2         | 2             | JAN/FEB/MAR   | 10                        | 143                     | 80                                           |  |
| APR/MAY/JUNE          | 0             | 0         | 0             | APR/MAY/JUNE  | 10                        | 0                       | 0                                            |  |