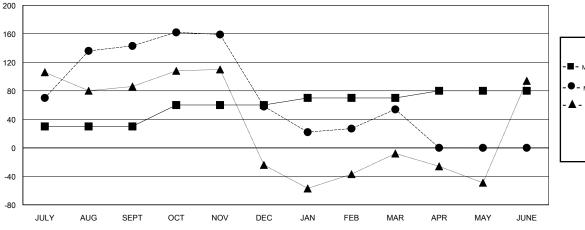

### GOALS AND ACTUAL MEMBERS CUMULATIVE

| -■- MEMBER GROWTH NET GOAL        |  |
|-----------------------------------|--|
| - ● - MEMBER GROWTH ACTUAL        |  |
| - ▲ - LAST YEAR MEMBERSHIP ACTUAL |  |
|                                   |  |
|                                   |  |
|                                   |  |

### LOCATION INDIA

**GMT CA** 

| Clubs                 |               |           |               | Members       |                           |                         |                                              |  |
|-----------------------|---------------|-----------|---------------|---------------|---------------------------|-------------------------|----------------------------------------------|--|
| RESULTS FOR 2018-2019 |               |           |               |               | RESULTS FOR 2018-2019     |                         |                                              |  |
| QUARTER               | NEW CLUB GOAL | NEW CLUBS | DROPPED CLUBS | QUARTER       | MEMBER GROWTH NET<br>GOAL | MEMBER GROWTH<br>ACTUAL | DROPPED MEMBERS ACTUAL (including transfers) |  |
| JULY/AUG/SEPT         | 1             | 2         | 0             | JULY/AUG/SEPT | 30                        | 184                     | 33                                           |  |
| OCT/NOV/DEC           | 1             | 1         | 3             | OCT/NOV/DEC   | 30                        | 62                      | 142                                          |  |
| JAN/FEB/MAR           | 0             | 2         | 2             | JAN/FEB/MAR   | 10                        | 143                     | 80                                           |  |
| APR/MAY/JUNE          | 0             | 0         | 0             | APR/MAY/JUNE  | 10                        | 0                       | 0                                            |  |